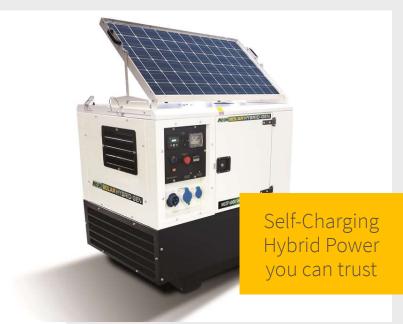

## H10 HYBRID GENERATOR

The H10 Hybrid Generator has solar, battery and diesel power which makes it ideal for low and variable temporary power applications over long periods of time. Its self charging system is completely automatic, simple and user friendly.

The adjustable roof solar panel, provides power to support and maintain the internal batteries in all weather conditions. With AGM sealed batteries that are robust, durable and long lasting.

The H10 has a Kubota engine providing world class performance with water cooling systems. In the case of low fuel, low oil pressure, high engine temperature and battery charge failure, the H10 has an exclusive MHM engine protection shutdown system.

- KEY FEATURES OF THE H10 HYBRID GENERATOR
- 13KVA COMBINED SOLAR, BATTERY AND DIESEL GENERATOR POWER
- 🖌 AUTOMATIC SELF-CHARGING HYBRID SYSTEM
- FULLY ADJUSTABLE ROOF MOUNTED HIGH EFFICIENCY SOLAR PANEL
- AGM SEALED LEAD ACID BATTERIES
- 🎸 KUBOTA DIESEL ENGINE
- Secular Content of the terminal of the terminal section of terminal sectio
- **V** LINZ ALTERNATOR
- **V** FORK POCKETS & CENTRAL LIFTING EYE
- **V** FULLY BUNDED BASE (110%)